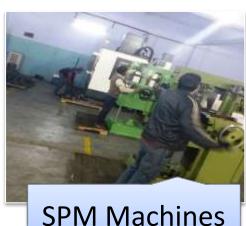

### **Our Sailent Features**

- Wide range of castings weighing from 1 kg to 200 kg for a single piece
- Individual part designing
- Within 48 hours Customer Feedback.
- Fully equipped in-house lab for Physical and Metallurgical Tests.
- In-house machine shop which includes CNC, VMC and Special Purpose Machines
- Design optimization and evaluation using AUTOCAD Solid Works.

# Glance through our other machineries &