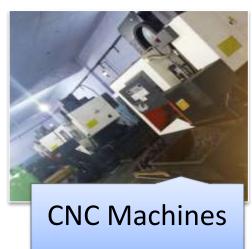

### **Our Sailent Features**

- Wide range of castings weighing from 1 kg to 200 kg for a single piece
- Individual part designing
- Within 48 hours Customer Feedback.
- Fully equipped in-house lab for Physical and Metallurgical Tests.
- In-house machine shop which includes CNC, VMC and Special Purpose Machines
- Design optimization and evaluation using AUTOCAD Solid Works.

# Glance through our other machineries &